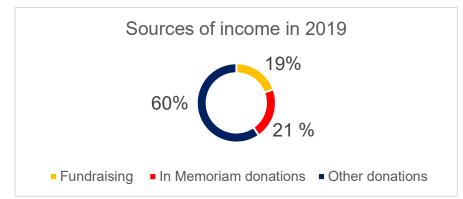

## Annual report 2019 - 2020

The mission of the Friends' Foundation is to raise money to support Jeffery Hale - Saint Brigid's in its quest to provide quality health and social services to all its residents and clients.

This report presents the results of the Friends' Foundation's projects financed for the year 2019.

## Number of projects funded: 23!

Here are a few of the many projects that we funded:

- Musical entertainment for residents of the Jeff and SBH
- Summer students to care for residents of the Jeff and SBH
- Massage therapy for clients in palliative care at the Jeff
- Clown Therapy for residents of the Jeff and SBH
- Zoo therapy for clients in palliative care at the Jeff
- Christmas trees at the Jeff and at SBH



## Members of the Board of Directors

Helen Walling, President Joanne King, member Patricia Lemieux, member Dr. Guy Bolduc, member Lucie Desmeules, member Mario Soucy, member Brigitte Paquette, member

## Six (6) :

Number of times that the board met in 2020

Please visit our website: jhsbfriends.ca