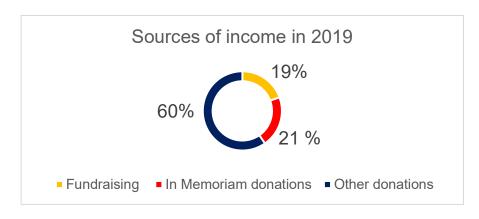

## **Annual report 2019 - 2020**

The mission of the Friends' Foundation is to raise money to support Jeffery Hale - Saint Brigid's in its quest to provide quality health and social services to all its residents and clients.

This report presents the results of the Friends' Foundation's projects financed for the year 2019.

## Number of projects funded: 23!

Here are a few of the many projects that we funded:

- Musical entertainment for residents of the Jeff and SBH
- Summer students to care for residents of the Jeff and SBH
- Massage therapy for clients in palliative care at the Jeff
- Clown Therapy for residents of the Jeff and SBH
- Zoo therapy for clients in palliative care at the Jeff
- Christmas trees at the Jeff and at SBH



## Members of the Board of Directors

Helen Walling, President
Joanne King, member
Patricia Lemieux, member
Dr. Guy Bolduc, member
Lucie Desmeules, member
Mario Soucy, member
Brigitte Paquette, member

## Six (6):

Number of times that the board met in 2020

Please visit our website:
jhsbfriends.ca