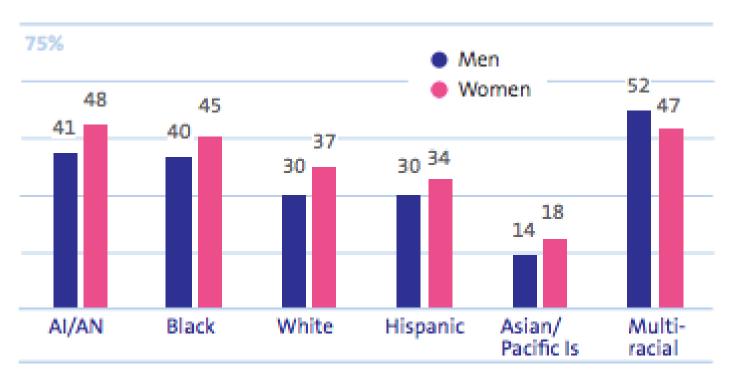

#### Estimate of Intimate Partner Violence

by race/ethnicity and sex

# Systemic Racism not only increases the risk factors for conjugal violence, but creates additional barriers for survivors seeking safety

Studies show that when women of colour report violence, their experiences are often taken less seriously within the criminal justice system and their perpetrators routinely receive less harsh punishments.