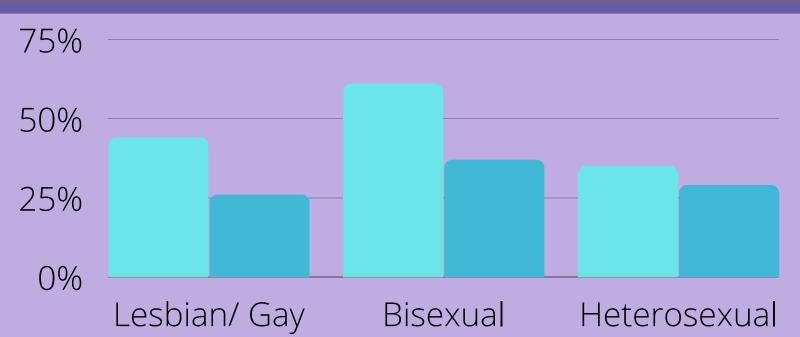

## LGBTQ2+ and Conjugal Violence

The 2010 National Intimate Partner and Sexual Violence Survey found that sexual minority respondents reported levels of intimate partner violence at rates equal to or higher than those of heterosexuals.

### Several challenges exist to reporting and help-seeking:

Threats of exposing one's sexual orientation

Belief of others that conjugal violence is mutual **Previous negative** experiences (ex. discrimination...)