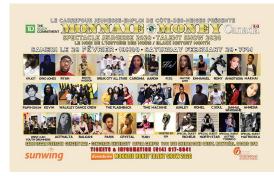

| LE CARREFOUR JEUNESSE-EMPLOI DE CÔTE-DES-NEIGES PRÉSENTE                                                                     |
|------------------------------------------------------------------------------------------------------------------------------|
| Canada                                                                                                                       |
|                                                                                                                              |
| 4AM NEWS DORDLA OF R Nancfalaise                                                                                             |
| SPECTACLE JEUNESSE 2020 TALENT SHOW 2020                                                                                     |
| Samedi le 29 février • 19H00 • Saturday February 29 • 7PM                                                                    |
| 🔍 ekut Cutwar, 🗱 💻 🖓 💷 🛯 swaa Seity 🚧 🥯 VIBETIME                                                                             |
| SALLE OSCHER PETERSON CONTRENT MALL - CONCORDIA UNIVERSITY LOYOLA CAMPUS<br>7101 EUS STERCEDOOXS OUEST, MOLTEEST, DOORS OPLI |
| FOR INFORMATION AND VICKETS: 514,801,8991 👫 MOUNTALEMONEV 🅀 MOUNTALEMONEV2020 🔟 MOUNTALEMONEV                                |
| Eventbrite MOINAIE MOUEY TAVENT SHOW 2020                                                                                    |
|                                                                                                                              |