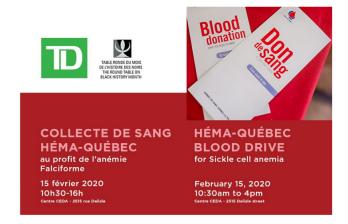

### HÉMA-QUÉEBEC BLOOD DRIVE

#### The Round Table on Black History Month

In collaboration with Héma-Québec, we encourage our Black communities to actively support the Sickle Cell Anemia Association of Quebec (SCAQ). Since 2010, the need for donors from black communities has increased. Today, about 200 patients come from these communities, especially those affected by sickle cell anemia, who regularly need blood transfusions. From February to March 2020, join our team on **Saturday, February 15 from 10:30 AM to 4 PM at Centre d'Éducation Des Adultes (CEDA), grande salle 2515, rue Delisle, Montréal.** 